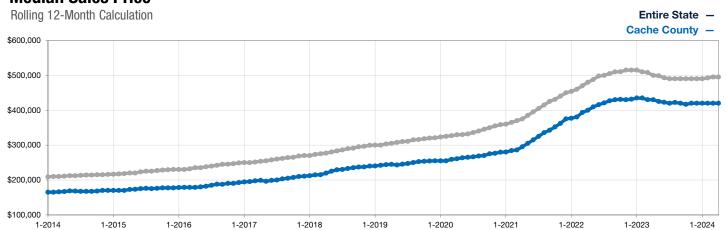

## **Median Sales Price**

A rolling 12-month calculation represents the current month and the 11 months prior in a single data point. If no activity occurred during a month, the line extends to the next available data point.