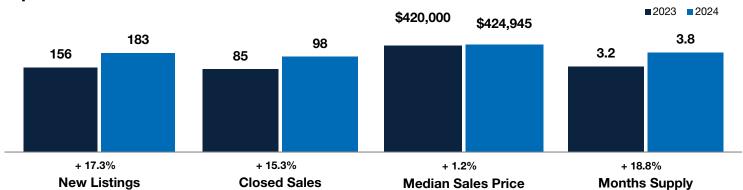

## **Cache County**

|                                          | April     |           |                | Year to Date |             |                |
|------------------------------------------|-----------|-----------|----------------|--------------|-------------|----------------|
| Key Metrics                              | 2023      | 2024      | Percent Change | Thru 4-2023  | Thru 4-2024 | Percent Change |
| New Listings                             | 156       | 183       | + 17.3%        | 519          | 593         | + 14.3%        |
| Pending Sales                            | 110       | 107       | - 2.7%         | 370          | 403         | + 8.9%         |
| Closed Sales                             | 85        | 98        | + 15.3%        | 308          | 337         | + 9.4%         |
| Median Sales Price*                      | \$420,000 | \$424,945 | + 1.2%         | \$420,000    | \$424,900   | + 1.2%         |
| Average Sales Price*                     | \$450,924 | \$511,501 | + 13.4%        | \$445,732    | \$467,602   | + 4.9%         |
| Percent of Original List Price Received* | 96.6%     | 97.4%     | + 0.8%         | 96.0%        | 95.9%       | - 0.1%         |
| Days on Market Until Sale                | 69        | 59        | - 14.5%        | 65           | 77          | + 18.5%        |
| Inventory of Homes for Sale              | 331       | 378       | + 14.2%        |              |             |                |
| Months Supply of Inventory               | 3.2       | 3.8       | + 18.8%        |              |             |                |

## **April**