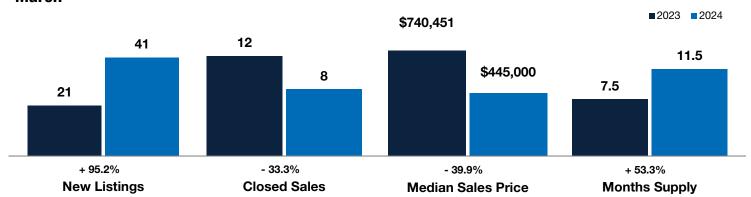

## **Rich County**

|                                          | March     |           |                | Year to Date |             |                |
|------------------------------------------|-----------|-----------|----------------|--------------|-------------|----------------|
| Key Metrics                              | 2023      | 2024      | Percent Change | Thru 3-2023  | Thru 3-2024 | Percent Change |
| New Listings                             | 21        | 41        | + 95.2%        | 40           | 71          | + 77.5%        |
| Pending Sales                            | 9         | 7         | - 22.2%        | 20           | 16          | - 20.0%        |
| Closed Sales                             | 12        | 8         | - 33.3%        | 22           | 17          | - 22.7%        |
| Median Sales Price*                      | \$740,451 | \$445,000 | - 39.9%        | \$644,950    | \$409,900   | - 36.4%        |
| Average Sales Price*                     | \$779,400 | \$507,988 | - 34.8%        | \$680,668    | \$451,506   | - 33.7%        |
| Percent of Original List Price Received* | 96.6%     | 94.6%     | - 2.1%         | 98.1%        | 87.8%       | - 10.5%        |
| Days on Market Until Sale                | 79        | 174       | + 120.3%       | 71           | 187         | + 163.4%       |
| Inventory of Homes for Sale              | 69        | 98        | + 42.0%        |              |             |                |
| Months Supply of Inventory               | 7.5       | 11.5      | + 53.3%        |              |             |                |

<sup>\*</sup> Does not account for seller concessions. | Activity for one month can sometimes look extreme due to small sample size.

## March