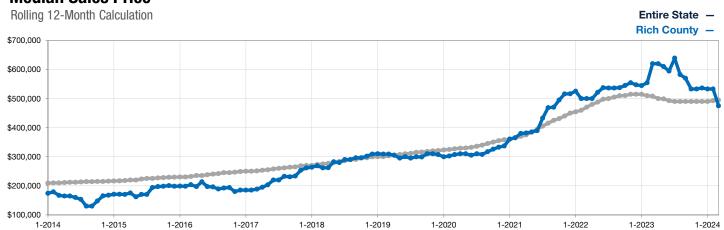

## **Median Sales Price**

A rolling 12-month calculation represents the current month and the 11 months prior in a single data point. If no activity occurred during a month, the line extends to the next available data point.