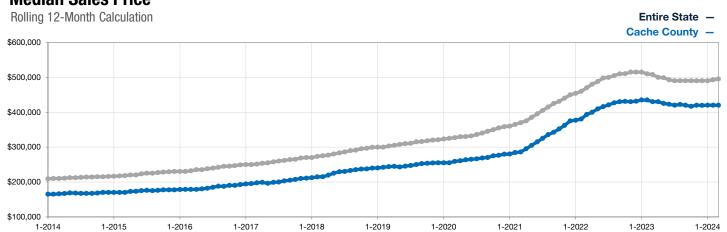

## **Median Sales Price**

A rolling 12-month calculation represents the current month and the 11 months prior in a single data point. If no activity occurred during a month, the line extends to the next available data point.