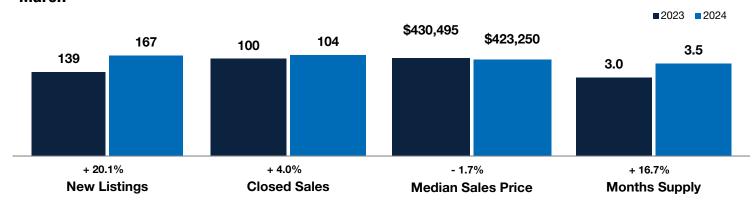

## **Cache County**

|                                          | March     |           |                | Year to Date |             |                |
|------------------------------------------|-----------|-----------|----------------|--------------|-------------|----------------|
| Key Metrics                              | 2023      | 2024      | Percent Change | Thru 3-2023  | Thru 3-2024 | Percent Change |
| New Listings                             | 139       | 167       | + 20.1%        | 363          | 409         | + 12.7%        |
| Pending Sales                            | 91        | 89        | - 2.2%         | 260          | 279         | + 7.3%         |
| Closed Sales                             | 100       | 104       | + 4.0%         | 223          | 236         | + 5.8%         |
| Median Sales Price*                      | \$430,495 | \$423,250 | - 1.7%         | \$420,000    | \$424,500   | + 1.1%         |
| Average Sales Price*                     | \$437,715 | \$460,591 | + 5.2%         | \$443,753    | \$450,964   | + 1.6%         |
| Percent of Original List Price Received* | 96.5%     | 95.7%     | - 0.8%         | 95.7%        | 95.3%       | - 0.4%         |
| Days on Market Until Sale                | 70        | 76        | + 8.6%         | 64           | 85          | + 32.8%        |
| Inventory of Homes for Sale              | 310       | 349       | + 12.6%        |              |             |                |
| Months Supply of Inventory               | 3.0       | 3.5       | + 16.7%        |              |             |                |

<sup>\*</sup> Does not account for seller concessions. | Activity for one month can sometimes look extreme due to small sample size.

## March