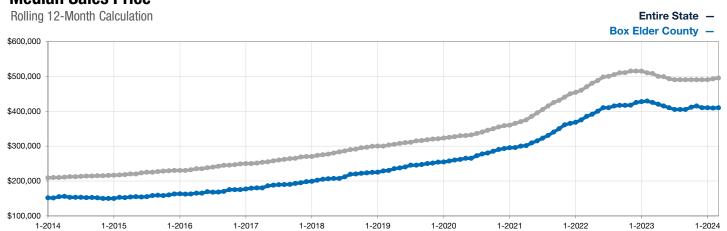

## **Median Sales Price**

A rolling 12-month calculation represents the current month and the 11 months prior in a single data point. If no activity occurred during a month, the line extends to the next available data point.