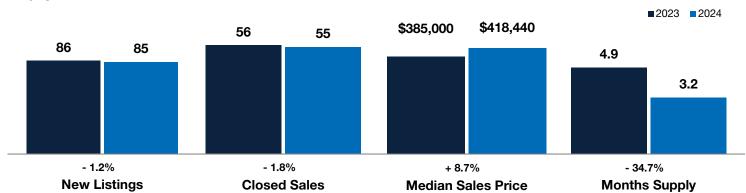

## **Box Elder County**

|                                          | March     |           |                | Year to Date |             |                |
|------------------------------------------|-----------|-----------|----------------|--------------|-------------|----------------|
| Key Metrics                              | 2023      | 2024      | Percent Change | Thru 3-2023  | Thru 3-2024 | Percent Change |
| New Listings                             | 86        | 85        | - 1.2%         | 222          | 237         | + 6.8%         |
| Pending Sales                            | 52        | 65        | + 25.0%        | 155          | 167         | + 7.7%         |
| Closed Sales                             | 56        | 55        | - 1.8%         | 137          | 138         | + 0.7%         |
| Median Sales Price*                      | \$385,000 | \$418,440 | + 8.7%         | \$415,000    | \$410,000   | - 1.2%         |
| Average Sales Price*                     | \$422,856 | \$447,432 | + 5.8%         | \$434,077    | \$431,173   | - 0.7%         |
| Percent of Original List Price Received* | 95.1%     | 96.8%     | + 1.8%         | 94.4%        | 95.9%       | + 1.6%         |
| Days on Market Until Sale                | 88        | 84        | - 4.5%         | 84           | 93          | + 10.7%        |
| Inventory of Homes for Sale              | 234       | 176       | - 24.8%        |              |             |                |
| Months Supply of Inventory               | 4.9       | 3.2       | - 34.7%        |              |             |                |

## March