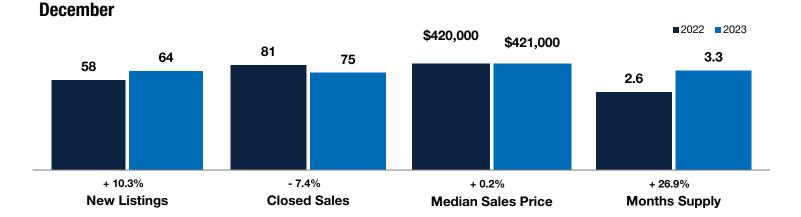

## **Cache County**

|                                          | December  |           |                | Year to Date |              |                |
|------------------------------------------|-----------|-----------|----------------|--------------|--------------|----------------|
| Key Metrics                              | 2022      | 2023      | Percent Change | Thru 12-2022 | Thru 12-2023 | Percent Change |
| New Listings                             | 58        | 64        | + 10.3%        | 1,903        | 1,669        | - 12.3%        |
| Pending Sales                            | 67        | 61        | - 9.0%         | 1,311        | 1,168        | - 10.9%        |
| Closed Sales                             | 81        | 75        | - 7.4%         | 1,349        | 1,160        | - 14.0%        |
| Median Sales Price*                      | \$420,000 | \$421,000 | + 0.2%         | \$430,250    | \$420,000    | - 2.4%         |
| Average Sales Price*                     | \$445,644 | \$469,769 | + 5.4%         | \$473,998    | \$454,978    | - 4.0%         |
| Percent of Original List Price Received* | 93.7%     | 94.1%     | + 0.4%         | 98.2%        | 95.7%        | - 2.5%         |
| Days on Market Until Sale                | 59        | 67        | + 13.6%        | 31           | 64           | + 106.5%       |
| Inventory of Homes for Sale              | 282       | 321       | + 13.8%        |              |              |                |
| Months Supply of Inventory               | 2.6       | 3.3       | + 26.9%        |              |              |                |

\* Does not account for seller concessions. | Activity for one month can sometimes look extreme due to small sample size.