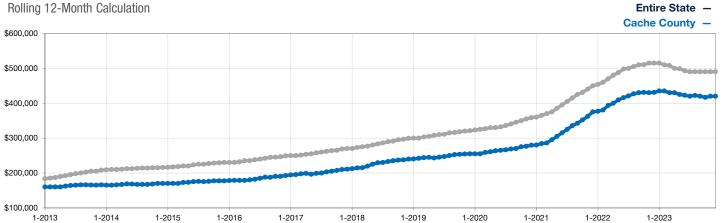

## **Median Sales Price**

A rolling 12-month calculation represents the current month and the 11 months prior in a single data point. If no activity occurred during a month, the line extends to the next available data point.