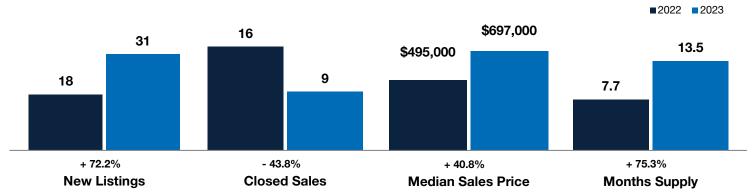

## **Rich County**

|                                          | July      |           |                | Year to Date |             |                |
|------------------------------------------|-----------|-----------|----------------|--------------|-------------|----------------|
| Key Metrics                              | 2022      | 2023      | Percent Change | Thru 7-2022  | Thru 7-2023 | Percent Change |
| New Listings                             | 18        | 31        | + 72.2%        | 179          | 160         | - 10.6%        |
| Pending Sales                            | 9         | 10        | + 11.1%        | 81           | 58          | - 28.4%        |
| Closed Sales                             | 16        | 9         | - 43.8%        | 95           | 67          | - 29.5%        |
| Median Sales Price*                      | \$495,000 | \$697,000 | + 40.8%        | \$521,500    | \$680,000   | + 30.4%        |
| Average Sales Price*                     | \$549,988 | \$862,389 | + 56.8%        | \$648,941    | \$726,125   | + 11.9%        |
| Percent of Original List Price Received* | 95.5%     | 94.2%     | - 1.4%         | 98.0%        | 95.0%       | - 3.1%         |
| Days on Market Until Sale                | 22        | 113       | + 413.6%       | 47           | 102         | + 117.0%       |
| Inventory of Homes for Sale              | 94        | 126       | + 34.0%        |              |             |                |
| Months Supply of Inventory               | 7.7       | 13.5      | + 75.3%        |              |             |                |

<sup>\*</sup> Does not account for seller concessions. | Activity for one month can sometimes look extreme due to small sample size.

## July