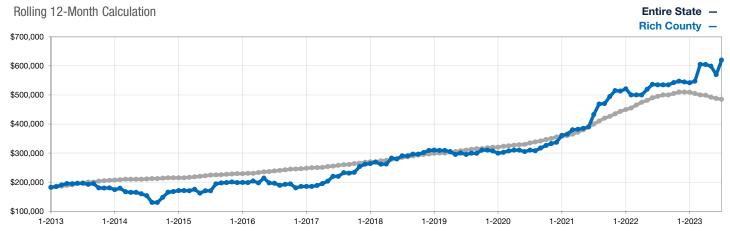

## **Median Sales Price**

A rolling 12-month calculation represents the current month and the 11 months prior in a single data point. If no activity occurred during a month, the line extends to the next available data point.