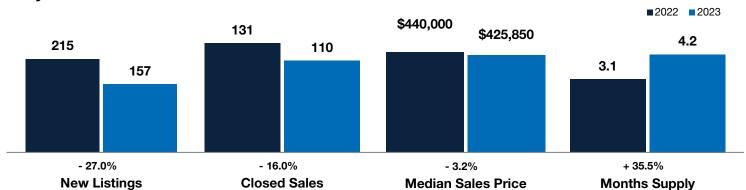

## **Cache County**

|                                          | July      |           |                | Year to Date |             |                |
|------------------------------------------|-----------|-----------|----------------|--------------|-------------|----------------|
| Key Metrics                              | 2022      | 2023      | Percent Change | Thru 7-2022  | Thru 7-2023 | Percent Change |
| New Listings                             | 215       | 157       | - 27.0%        | 1,258        | 1,044       | - 17.0%        |
| Pending Sales                            | 126       | 88        | - 30.2%        | 853          | 706         | - 17.2%        |
| Closed Sales                             | 131       | 110       | - 16.0%        | 844          | 668         | - 20.9%        |
| Median Sales Price*                      | \$440,000 | \$425,850 | - 3.2%         | \$441,250    | \$423,250   | - 4.1%         |
| Average Sales Price*                     | \$470,262 | \$473,737 | + 0.7%         | \$485,043    | \$456,413   | - 5.9%         |
| Percent of Original List Price Received* | 97.2%     | 95.9%     | - 1.3%         | 100.3%       | 96.0%       | - 4.3%         |
| Days on Market Until Sale                | 27        | 67        | + 148.1%       | 22           | 64          | + 190.9%       |
| Inventory of Homes for Sale              | 371       | 405       | + 9.2%         |              |             |                |
| Months Supply of Inventory               | 3.1       | 4.2       | + 35.5%        |              |             |                |

<sup>\*</sup> Does not account for seller concessions. | Activity for one month can sometimes look extreme due to small sample size.