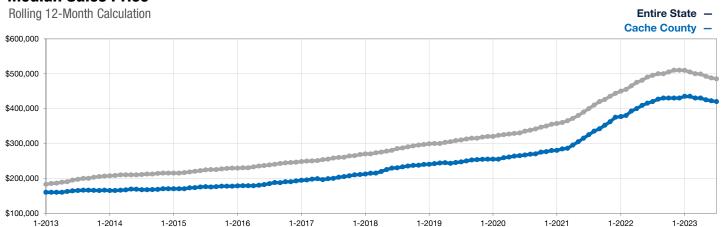

## **Median Sales Price**

A rolling 12-month calculation represents the current month and the 11 months prior in a single data point. If no activity occurred during a month, the line extends to the next available data point.