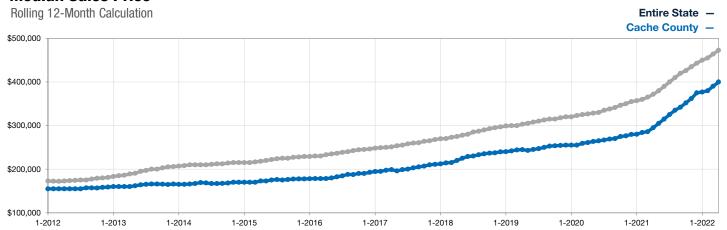

## **Median Sales Price**

A rolling 12-month calculation represents the current month and the 11 months prior in a single data point. If no activity occurred during a month, the line extends to the next available data point.