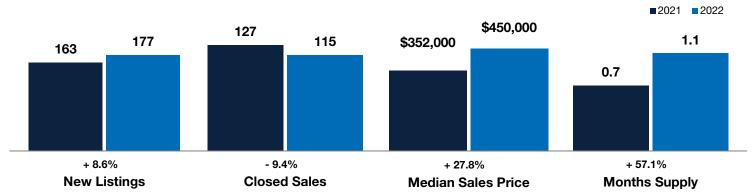

## **Cache County**

|                                          | April     |           |                | Year to Date |             |                |
|------------------------------------------|-----------|-----------|----------------|--------------|-------------|----------------|
| Key Metrics                              | 2021      | 2022      | Percent Change | Thru 4-2021  | Thru 4-2022 | Percent Change |
| New Listings                             | 163       | 177       | + 8.6%         | 481          | 539         | + 12.1%        |
| Pending Sales                            | 117       | 122       | + 4.3%         | 415          | 444         | + 7.0%         |
| Closed Sales                             | 127       | 115       | - 9.4%         | 372          | 407         | + 9.4%         |
| Median Sales Price*                      | \$352,000 | \$450,000 | + 27.8%        | \$325,000    | \$430,000   | + 32.3%        |
| Average Sales Price*                     | \$387,265 | \$488,013 | + 26.0%        | \$360,771    | \$479,520   | + 32.9%        |
| Percent of Original List Price Received* | 102.9%    | 101.6%    | - 1.3%         | 102.0%       | 101.5%      | - 0.5%         |
| Days on Market Until Sale                | 19        | 20        | + 5.3%         | 21           | 22          | + 4.8%         |
| Inventory of Homes for Sale              | 106       | 134       | + 26.4%        |              |             |                |
| Months Supply of Inventory               | 0.7       | 1.1       | + 57.1%        |              |             |                |

## **April**