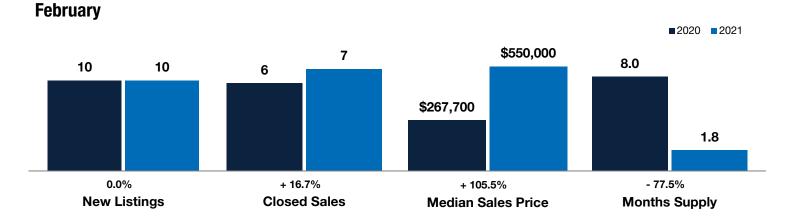

## **Rich County**

| Key Metrics                              | February  |           |                | Year to Date |             |                |
|------------------------------------------|-----------|-----------|----------------|--------------|-------------|----------------|
|                                          | 2020      | 2021      | Percent Change | Thru 2-2020  | Thru 2-2021 | Percent Change |
| New Listings                             | 10        | 10        | 0.0%           | 15           | 16          | + 6.7%         |
| Pending Sales                            | 8         | 7         | - 12.5%        | 14           | 11          | - 21.4%        |
| Closed Sales                             | 6         | 7         | + 16.7%        | 8            | 20          | + 150.0%       |
| Median Sales Price*                      | \$267,700 | \$550,000 | + 105.5%       | \$267,700    | \$535,044   | + 99.9%        |
| Average Sales Price*                     | \$301,117 | \$688,957 | + 128.8%       | \$282,775    | \$614,274   | + 117.2%       |
| Percent of Original List Price Received* | 95.7%     | 95.1%     | - 0.6%         | 94.1%        | 97.6%       | + 3.7%         |
| Days on Market Until Sale                | 102       | 93        | - 8.8%         | 132          | 127         | - 3.8%         |
| Inventory of Homes for Sale              | 72        | 26        | - 63.9%        |              |             |                |
| Months Supply of Inventory               | 8.0       | 1.8       | - 77.5%        |              |             |                |

\* Does not account for seller concessions. | Activity for one month can sometimes look extreme due to small sample size.