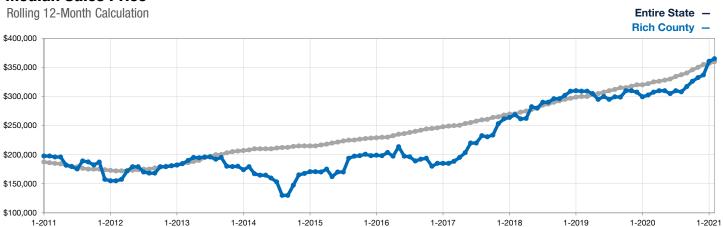

## **Median Sales Price**

A rolling 12-month calculation represents the current month and the 11 months prior in a single data point. If no activity occurred during a month, the line extends to the next available data point.