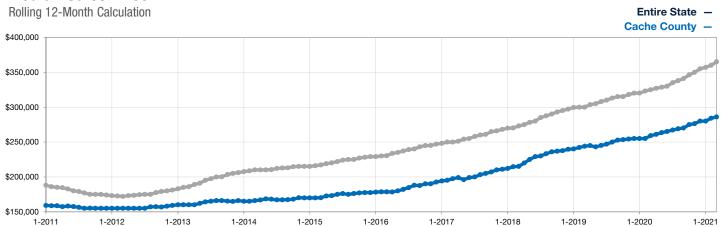

## **Median Sales Price**

A rolling 12-month calculation represents the current month and the 11 months prior in a single data point. If no activity occurred during a month, the line extends to the next available data point.