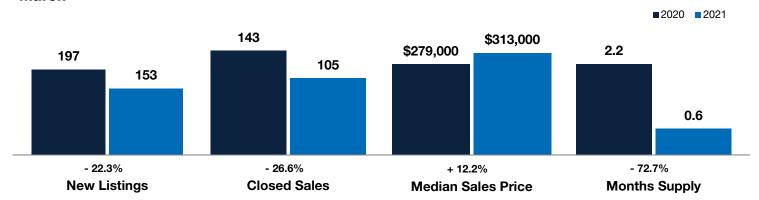

## **Cache County**

|                                          | March     |           |                | Year to Date |             |                |
|------------------------------------------|-----------|-----------|----------------|--------------|-------------|----------------|
| Key Metrics                              | 2020      | 2021      | Percent Change | Thru 3-2020  | Thru 3-2021 | Percent Change |
| New Listings                             | 197       | 153       | - 22.3%        | 463          | 314         | - 32.2%        |
| Pending Sales                            | 142       | 144       | + 1.4%         | 399          | 304         | - 23.8%        |
| Closed Sales                             | 143       | 105       | - 26.6%        | 359          | 245         | - 31.8%        |
| Median Sales Price*                      | \$279,000 | \$313,000 | + 12.2%        | \$270,500    | \$315,250   | + 16.5%        |
| Average Sales Price*                     | \$301,326 | \$353,338 | + 17.3%        | \$282,628    | \$347,185   | + 22.8%        |
| Percent of Original List Price Received* | 97.8%     | 102.6%    | + 4.9%         | 97.0%        | 101.5%      | + 4.6%         |
| Days on Market Until Sale                | 49        | 17        | - 65.3%        | 51           | 22          | - 56.9%        |
| Inventory of Homes for Sale              | 309       | 91        | - 70.6%        |              |             |                |
| Months Supply of Inventory               | 2.2       | 0.6       | - 72.7%        |              |             |                |

<sup>\*</sup> Does not account for seller concessions. | Activity for one month can sometimes look extreme due to small sample size.

## March