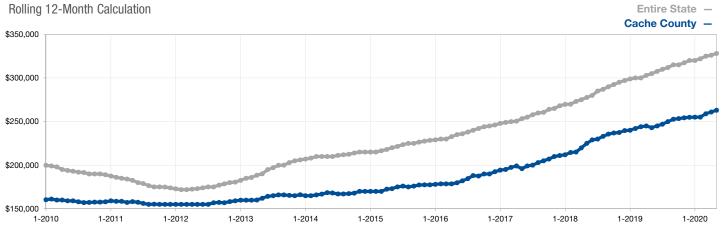

## **Median Sales Price**

A rolling 12-month calculation represents the current month and the 11 months prior in a single data point. If no activity occurred during a month, the line extends to the next available data point.