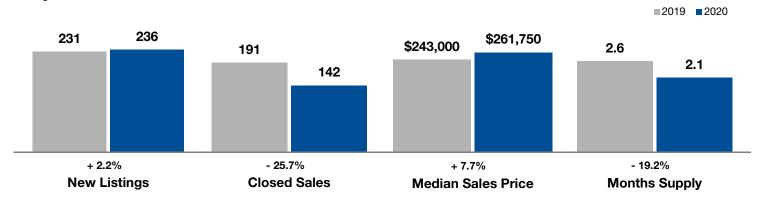

## **Cache County**

|                                          | May       |           |                | Year to Date |             |                |
|------------------------------------------|-----------|-----------|----------------|--------------|-------------|----------------|
| Key Metrics                              | 2019      | 2020      | Percent Change | Thru 5-2019  | Thru 5-2020 | Percent Change |
| New Listings                             | 231       | 236       | + 2.2%         | 877          | 881         | + 0.5%         |
| Pending Sales                            | 192       | 186       | - 3.1%         | 687          | 732         | + 6.6%         |
| Closed Sales                             | 191       | 142       | - 25.7%        | 575          | 622         | + 8.2%         |
| Median Sales Price*                      | \$243,000 | \$261,750 | + 7.7%         | \$247,000    | \$269,950   | + 9.3%         |
| Average Sales Price*                     | \$266,247 | \$284,929 | + 7.0%         | \$267,200    | \$284,117   | + 6.3%         |
| Percent of Original List Price Received* | 99.1%     | 98.9%     | - 0.2%         | 97.9%        | 97.8%       | - 0.1%         |
| Days on Market Until Sale                | 35        | 41        | + 17.1%        | 45           | 45          | 0.0%           |
| Inventory of Homes for Sale              | 337       | 297       | - 11.9%        |              |             |                |
| Months Supply of Inventory               | 2.6       | 2.1       | - 19.2%        |              |             |                |