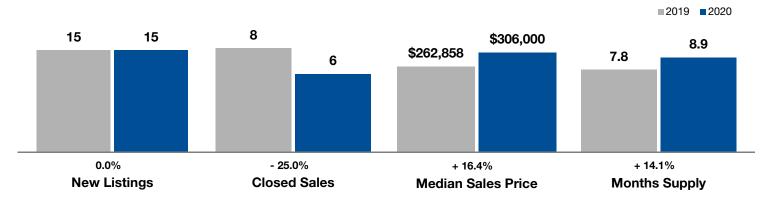

## **Rich County**

|                                          | March     |           |                | Year to Date |             |                |
|------------------------------------------|-----------|-----------|----------------|--------------|-------------|----------------|
| Key Metrics                              | 2019      | 2020      | Percent Change | Thru 3-2019  | Thru 3-2020 | Percent Change |
| New Listings                             | 15        | 15        | 0.0%           | 33           | 30          | - 9.1%         |
| Pending Sales                            | 11        | 7         | - 36.4%        | 24           | 20          | - 16.7%        |
| Closed Sales                             | 8         | 6         | - 25.0%        | 18           | 14          | - 22.2%        |
| Median Sales Price*                      | \$262,858 | \$306,000 | + 16.4%        | \$315,108    | \$306,000   | - 2.9%         |
| Average Sales Price*                     | \$272,483 | \$314,488 | + 15.4%        | \$333,851    | \$296,366   | - 11.2%        |
| Percent of Original List Price Received* | 92.4%     | 92.9%     | + 0.5%         | 91.2%        | 93.6%       | + 2.6%         |
| Days on Market Until Sale                | 98        | 121       | + 23.5%        | 112          | 127         | + 13.4%        |
| Inventory of Homes for Sale              | 68        | 76        | + 11.8%        |              |             |                |
| Months Supply of Inventory               | 7.8       | 8.9       | + 14.1%        |              |             |                |