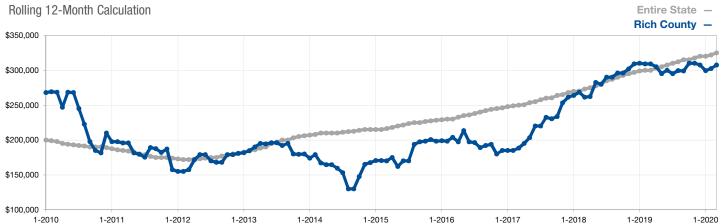

## **Median Sales Price**

A rolling 12-month calculation represents the current month and the 11 months prior in a single data point. If no activity occurred during a month, the line extends to the next available data point.