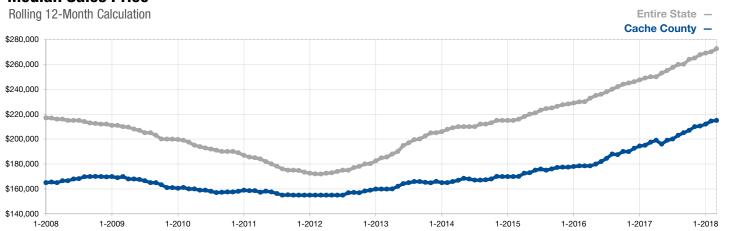

## **Median Sales Price**

A rolling 12-month calculation represents the current month and the 11 months prior in a single data point. If no activity occurred during a month, the line extends to the next available data point.