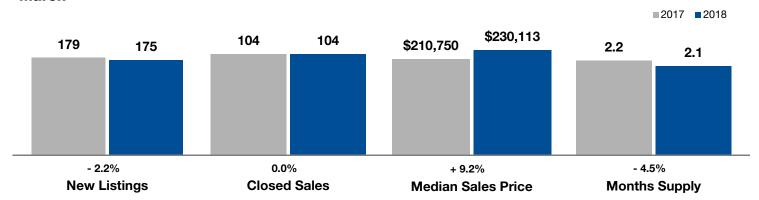

## **Cache County**

|                                          | March     |           |                | Year to Date |             |                |
|------------------------------------------|-----------|-----------|----------------|--------------|-------------|----------------|
| Key Metrics                              | 2017      | 2018      | Percent Change | Thru 3-2017  | Thru 3-2018 | Percent Change |
| New Listings                             | 179       | 175       | - 2.2%         | 351          | 420         | + 19.7%        |
| Pending Sales                            | 135       | 144       | + 6.7%         | 323          | 336         | + 4.0%         |
| Closed Sales                             | 104       | 104       | 0.0%           | 261          | 256         | - 1.9%         |
| Median Sales Price*                      | \$210,750 | \$230,113 | + 9.2%         | \$202,000    | \$221,950   | + 9.9%         |
| Average Sales Price*                     | \$221,371 | \$231,884 | + 4.7%         | \$216,359    | \$236,274   | + 9.2%         |
| Percent of Original List Price Received* | 97.1%     | 98.6%     | + 1.5%         | 96.9%        | 97.7%       | + 0.8%         |
| Days on Market Until Sale                | 43        | 48        | + 11.6%        | 55           | 47          | - 14.5%        |
| Inventory of Homes for Sale              | 296       | 264       | - 10.8%        |              |             |                |
| Months Supply of Inventory               | 2.2       | 2.1       | - 4.5%         |              |             |                |

<sup>\*</sup> Does not account for seller concessions. | Activity for one month can sometimes look extreme due to small sample size.

## March